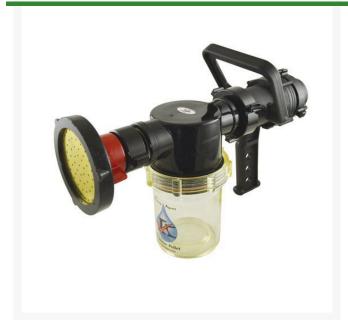

## **Kochek Deluxe Pellet Applicator**

RG900BWP-2

## **Details**

Designed to apply pelletized wetting agents, surfactants, adjuvants to turf and ornamentals while being connected to an irrigation water source, the deluxe applicator is uniquely designed with ergonomics in mind. Equipped with a full-time swivel at the supply end, and the handle and ball shut-off provide maxiumum control and comfort to the operator. The applicator comes with both the flat spray and shower head nozzle. The impact resistant nylon pellet container easily twists on while an O-ring keeps it water right. Use with 1" or 3/4" hose.