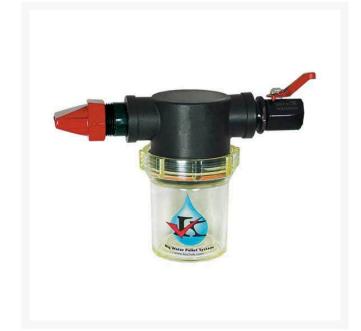

## Kochek Standard Pellet Applicator w/Shower Head Nozzle RG900BWP-S

## Details

The applicator works the same as the Deluxe Applicator, but with value in mind. The Standard Applicator is designed with a Flat Spray Nozzle and Thumb Valve Shutoff to apply pelletized materials to turf ornamentals. Designed to use the same nylon impact resistant container that easily twists on with the O-ring seal keeping the applicator water- tight and precise. Available with Flat Spray Nozzle or Shower Head Nozzle. Adapters for 1" NPSH or 3/4" GHT hose included.