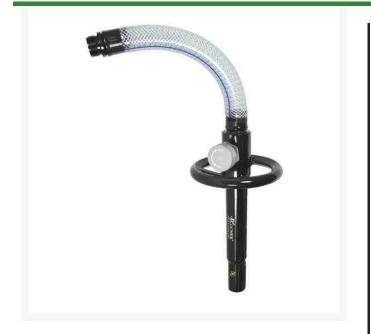

## Kochek Sprinkler Quick Coupler Key w/Relief Valve

RG900SQC-55

## Details

Kochek fire handle QC Key with relief valve is designed to fit 1" Rainbird style valves. The ergonomic handle assures proper installation and performance while enabling the user to relieve water pressure and remove key without worrying about back pressure. Features longer handle design for hard to reach valves, powder coated and "leadfree" aluminum make the key lighter and safer to use. No kinking. 360 degree swivel. To fit 1" Rainbird style valves.