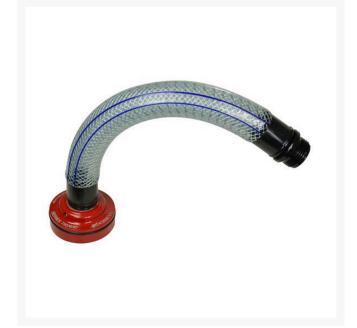

## Details

Create a hose connection by converting a sprinkler head into an instant hose adapter or quick coupler. The PVC braided hose constructed of stainless steel reinforced clear poly braid with 1" NPSH threads rotates 360 degrees supporting movement in any direction. This flexible hose prevents tension, eliminating typical damage that may sometimes occur. Designed for hand watering localized dry spots, equipment washing or any hose application where only a sprinkler head exists. This adapts the sprinkler head to create the hose connection you need. Full assembly.