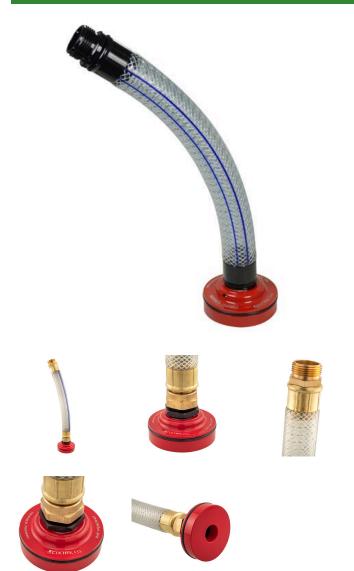

## Sprinkler Head Hose Adapter - 1" Npsh to Fit Toro 750/850

RG900USR-2T

## Details

Create a hose connection by converting a sprinkler head into an instant hose adapter or quick coupler. The PVC braided hose constructed of stainless steel reinforced clear poly braid with 1" NPSH threads rotates 360 degrees supporting movement in any direction. This flexible hose prevents tension, eliminating typical damage that may sometimes occur. Designed for hand watering localized dry spots, equipment washing or any hose application where only a sprinkler head exists. This adapts the sprinkler head to create the hose connection you need. Full assembly.