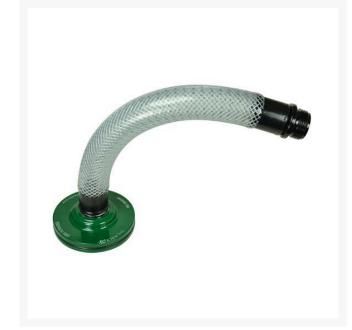

## Details

Create a hose connection by converting a sprinkler head into an instant hose adapter or quick coupler. The PVC braided hose constructed of stainless steel reinforced clear poly braid with 1" NPSH threads rotates 360 degrees supporting movement in any direction. This flexible hose prevents tension, eliminating typical damage that may sometimes occur. Designed for hand watering localized dry spots, equipment washing or any hose application where only a sprinkler head exists. This adapts the sprinkler head to create the hose connection you need. Full assembly.