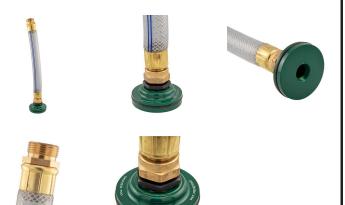

## Sprinkler Head Hose Adapter- to Fit Rainbird 700

RG900USR-3R

Create a hose connection by converting a sprinkler head into an instant hose adapter or quick coupler. The PVC braided hose constructed of stainless steel reinforced clear poly braid with 1" NPSH threads rotates 360 degrees supporting movement in any direction. This flexible hose prevents tension, eliminating typical damage that may sometimes occur. Designed for hand watering localized dry spots, equipment washing or any hose application where only a sprinkler head exists. This adapts the sprinkler head to create the hose connection you need. Full assembly.