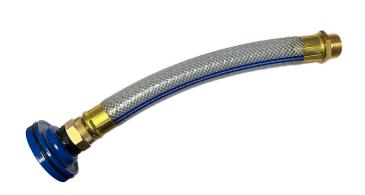

## Sprinkler Head Hose Adapter- to Fit Rainbird 700

RG900USR-3R

Create a hose connection by converting a sprinkler head into an instant hose adapter or quick coupler. The PVC braided hose constructed of stainless steel reinforced clear poly braid with 1" NPSH threads rotates 360 degrees supporting movement in any direction. This flexible hose prevents tension, eliminating typical damage that may sometimes occur. Designed for hand watering localized dry spots, equipment washing or any hose application where only a sprinkler head exists. This adapts the sprinkler head to create the hose connection you need. Full assembly.