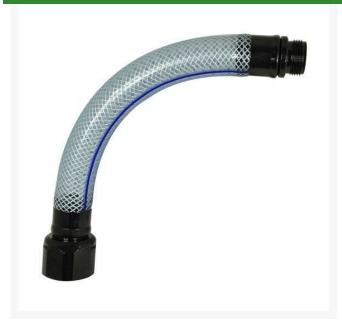

## Quick Coupler Key Hose Adapter - 1" w/Hose

## **Details**

Designed to deliver full-flow capability, the threaded connection attaches or adapts to any quick coupler or sprinkler. This 1" NPT hose flexes without kinking to provide full water flow at all times, as opposed to current designs with a 90 degree elbow which restricts water flow due to the directional change and reduced inside diameter of the brass casting. The full-time swivel provides 360 degrees of hose movement. The hose and hose ends are rated for 200 PSI.