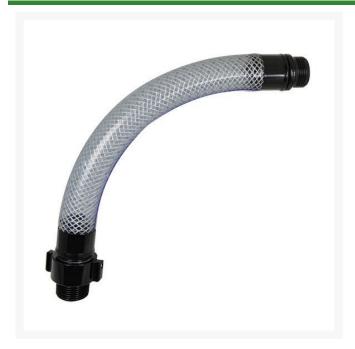

## **Details**

Designed to deliver full-flow capability, the threaded connection attaches or adapts to any quick coupler or sprinkler. This 1" NPT hose flexes without kinking to provide full water flow at all times, as opposed to current designs with a 90 degree elbow which restricts water flow due to the directional change and reduced inside diameter of the brass casting. The full-time swivel provides 360 degrees of hose movement. The hose and hose ends are rated for 200 PSI.