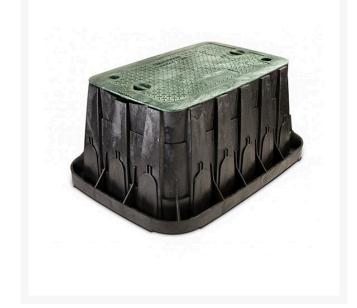

## Rain Bird Super Jumbo Valve Box w/Green Lid

## Details

Work faster and easier with a Rain Bird Valve Box. We've created unique knock-outs for easy pipe placement and reduced installation time - so no more tedious cutting. And the knock-outs slide back into place above the pipe to keep out dirt on backfill. All Rain Bird Valve Boxes were engineered to maintain their horizontal and vertical integrity under load, even with the knock-outs removed. Other unique features include a bolt hole knock-out to help keep critters out of the box when the locking bolt isn't used and a shovel access slot on the side of the box that makes it easy to remove the lid.