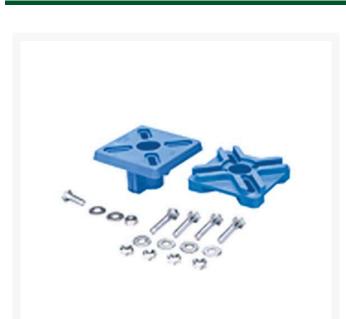

## **1-1/2 Pp TU2K Mini-Mount Act Mountn** RGAMB2015

## **Details**

Industrial Unit - Top-mount actuator mounting system for True Union 2000 Industrial (1800 series) & 3-Way Ball Valves

Standard Unit - Top-mount actuator mounting system for True Union 2000 Standard Ball Valves (3600 series) and Compact 2000 Ball Valves (6600 series)

Compact Unit - Top-mount actuator mounting system for Regular Style Compact Ball Valves (2100 series)

## **Specifications**

Manufacturer Spears Fitting Size 1-1/2

**TURF Handels GmbH** 

Am Hartboden 48 Gratkorn, 8101 +43 3124 29064-17

https://turf.rrproducts.com/