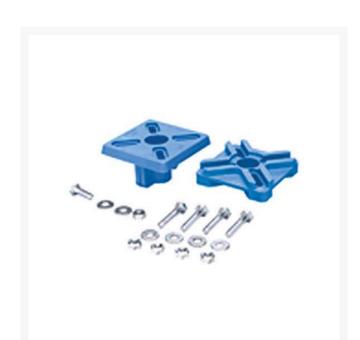

## Details

Industrial Unit - Top-mount actuator mounting system for True Union 2000 Industrial (1800 series) & 3-Way Ball Valves

Standard Unit - Top-mount actuator mounting system for True Union 2000 Standard Ball Valves (3600 series) and Compact 2000 Ball Valves (6600 series)

Compact Unit - Top-mount actuator mounting system for Regular Style Compact Ball Valves (2100 series)