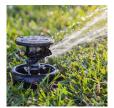

## **Details**

Pop-Up Impact Sprinklers for Dirty Water Applications - Spacing Up to 45 Feet (13.7 m). The Maxi-Paw's powerful throw permits maximum spacing and offers superior close-in watering and uniform water distribution. Low pressure loss and an efficient, straight-through flow design conserve energy and are ideal for dirty water applications. The optional Seal-A-Matic prevents run-off, puddling, and erosion caused by low head drainage. And most important, it's rugged and dependable, popping up on schedule again and again because of the multi-function wiper seal.