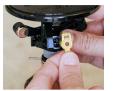

## **Details**

Pop-Up Impact Sprinklers for Dirty Water Applications - Spacing Up to 45 Feet (13.7 m). The Maxi-Paw's powerful throw permits maximum spacing and offers superior close-in watering and uniform water distribution. Low pressure loss and an efficient, straight-through flow design conserve energy and are ideal for dirty water applications. The optional Seal-A-Matic prevents run-off, puddling, and erosion caused by low head drainage. And most important, it's rugged and dependable, popping up on schedule again and again because of the multi-function wiper seal.