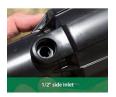

## **Details**

Pop-Up Impact Sprinklers for Dirty Water Applications - Spacing Up to 45 Feet (13.7 m). The Maxi-Paw's powerful throw permits maximum spacing and offers superior close-in watering and uniform water distribution. Low pressure loss and an efficient, straight-through flow design conserve energy and are ideal for dirty water applications. The optional Seal-A-Matic prevents run-off, puddling, and erosion caused by low head drainage. And most important, it's rugged and dependable, popping up on schedule again and again because of the multi-function wiper seal.