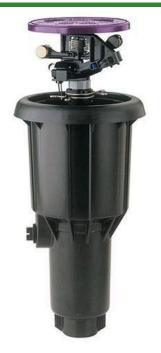

## Rain Bird Maxi-Paw Impact with Purple NP Cover - Part/Full Circle

RGB0613008NP

## **Details**

Pop-Up Impact Sprinklers for Dirty Water Applications - Spacing Up to 45 Feet (13.7 m). The Maxi-Paw's powerful throw permits maximum spacing and offers superior close-in watering and uniform water distribution. Low pressure loss and an efficient, straight-through flow design conserve energy and are ideal for dirty water applications. The optional Seal-A-Matic prevents run-off, puddling, and erosion caused by low head drainage. And most important, it's rugged and dependable, popping up on schedule again and again because of the multi-function wiper seal.