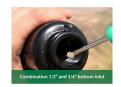

## **Details**

Pop-Up Impact Sprinklers for Dirty Water Applications - Spacing Up to 45 Feet (13.7 m). The Maxi-Paw's powerful throw permits maximum spacing and offers superior close-in watering and uniform water distribution. Low pressure loss and an efficient, straight-through flow design conserve energy and are ideal for dirty water applications. The optional Seal-A-Matic prevents run-off, puddling, and erosion caused by low head drainage. And most important, it's rugged and dependable, popping up on schedule again and again because of the multi-function wiper seal.