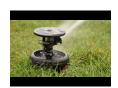

## Rain Bird Maxi-Paw Impact with Purple NP Cover - Part/Full Circle

RGB0613008NP

## **Details**

Pop-Up Impact Sprinklers for Dirty Water Applications - Spacing Up to 45 Feet (13.7 m). The Maxi-Paw's powerful throw permits maximum spacing and offers superior close-in watering and uniform water distribution. Low pressure loss and an efficient, straight-through flow design conserve energy and are ideal for dirty water applications. The optional Seal-A-Matic prevents run-off, puddling, and erosion caused by low head drainage. And most important, it's rugged and dependable, popping up on schedule again and again because of the multi-function wiper seal.