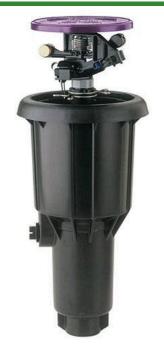

## Rain Bird Maxi-Paw Impact with Check Valve Purple NP Cover - Part/Full Circle

RGB0615008NP

## **Details**

Pop-Up Impact Sprinklers for Dirty Water
Applications - Spacing Up to 45 Feet (13.7 m). The
Maxi-Paw's powerful throw permits maximum
spacing and offers superior close-in watering and
uniform water distribution. Low pressure loss and
an efficient, straight-through flow design conserve
energy and are ideal for dirty water applications.
The optional Seal-A-Matic prevents run-off,
puddling, and erosion caused by low head drainage.
And most important, it's rugged and dependable,
popping up on schedule again and again because of
the multi-function wiper seal.