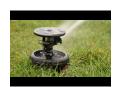

## **Details**

Pop-Up Impact Sprinklers for Dirty Water
Applications - Spacing Up to 45 Feet (13.7 m). The
Maxi-Paw's powerful throw permits maximum
spacing and offers superior close-in watering and
uniform water distribution. Low pressure loss and
an efficient, straight-through flow design conserve
energy and are ideal for dirty water applications.
The optional Seal-A-Matic prevents run-off,
puddling, and erosion caused by low head drainage.
And most important, it's rugged and dependable,
popping up on schedule again and again because of
the multi-function wiper seal.