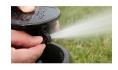

## **Details**

Pop-Up Impact Sprinklers for Dirty Water
Applications - Spacing Up to 45 Feet (13.7 m). The
Maxi-Paw's powerful throw permits maximum
spacing and offers superior close-in watering and
uniform water distribution. Low pressure loss and
an efficient, straight-through flow design conserve
energy and are ideal for dirty water applications.
The optional Seal-A-Matic prevents run-off,
puddling, and erosion caused by low head drainage.
And most important, it's rugged and dependable,
popping up on schedule again and again because of
the multi-function wiper seal.