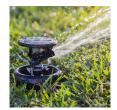

## **Details**

Pop-Up Impact Sprinklers for Dirty Water
Applications - Spacing Up to 45 Feet (13.7 m). The
Maxi-Paw's powerful throw permits maximum
spacing and offers superior close-in watering and
uniform water distribution. Low pressure loss and
an efficient, straight-through flow design conserve
energy and are ideal for dirty water applications.
The optional Seal-A-Matic prevents run-off,
puddling, and erosion caused by low head drainage.
And most important, it's rugged and dependable,
popping up on schedule again and again because of
the multi-function wiper seal.