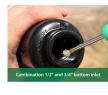

## Details

Pop-Up Impact Sprinklers for Dirty Water Applications - Spacing Up to 45 Feet (13.7 m). The Maxi-Paw's powerful throw permits maximum spacing and offers superior close-in watering and uniform water distribution. Low pressure loss and an efficient, straight-through flow design conserve energy and are ideal for dirty water applications. The optional Seal-A-Matic prevents run-off, puddling, and erosion caused by low head drainage. And most important, it's rugged and dependable, popping up on schedule again and again because of the multi-function wiper seal.