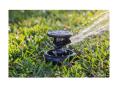

## Rain Bird Maxi-Paw Impact

RGB0690008

## Details

Pop-Up Impact Sprinklers for Dirty Water Applications - Spacing Up to 45 Feet (13.7 m). The Maxi-Paw's powerful throw permits maximum spacing and offers superior close-in watering and uniform water distribution. Low pressure loss and an efficient, straight-through flow design conserve energy and are ideal for dirty water applications. The optional Seal-A-Matic prevents run-off, puddling, and erosion caused by low head drainage. And most important, it's rugged and dependable, popping up on schedule again and again because of the multi-function wiper seal.