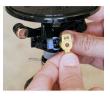

## Details

Pop-Up Impact Sprinklers for Dirty Water Applications - Spacing Up to 45 Feet (13.7 m). The Maxi-Paw's powerful throw permits maximum spacing and offers superior close-in watering and uniform water distribution. Low pressure loss and an efficient, straight-through flow design conserve energy and are ideal for dirty water applications. The optional Seal-A-Matic prevents run-off, puddling, and erosion caused by low head drainage. And most important, it's rugged and dependable, popping up on schedule again and again because of the multi-function wiper seal.