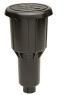

## Rain Bird Maxi-Paw Impact

RGB0690008

## Details

Pop-Up Impact Sprinklers for Dirty Water Applications - Spacing Up to 45 Feet (13.7 m). The Maxi-Paw's powerful throw permits maximum spacing and offers superior close-in watering and uniform water distribution. Low pressure loss and an efficient, straight-through flow design conserve energy and are ideal for dirty water applications. The optional Seal-A-Matic prevents run-off, puddling, and erosion caused by low head drainage. And most important, it's rugged and dependable, popping up on schedule again and again because of the multi-function wiper seal.