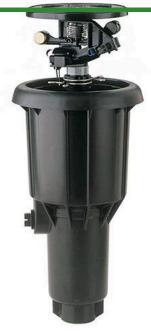

## Rain Bird Maxi-Paw Impact

RGB0690008

## Details

Pop-Up Impact Sprinklers for Dirty Water Applications - Spacing Up to 45 Feet (13.7 m). The Maxi-Paw's powerful throw permits maximum spacing and offers superior close-in watering and uniform water distribution. Low pressure loss and an efficient, straight-through flow design conserve energy and are ideal for dirty water applications. The optional Seal-A-Matic prevents run-off, puddling, and erosion caused by low head drainage. And most important, it's rugged and dependable, popping up on schedule again and again because of the multi-function wiper seal.