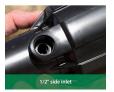

## Details

Pop-Up Impact Sprinklers for Dirty Water Applications - Spacing Up to 45 Feet (13.7 m). The Maxi-Paw's powerful throw permits maximum spacing and offers superior close-in watering and uniform water distribution. Low pressure loss and an efficient, straight-through flow design conserve energy and are ideal for dirty water applications. The optional Seal-A-Matic prevents run-off, puddling, and erosion caused by low head drainage. And most important, it's rugged and dependable, popping up on schedule again and again because of the multi-function wiper seal.