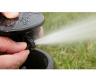

## Details

Pop-Up Impact Sprinklers for Dirty Water Applications - Spacing Up to 45 Feet (13.7 m). The Maxi-Paw's powerful throw permits maximum spacing and offers superior close-in watering and uniform water distribution. Low pressure loss and an efficient, straight-through flow design conserve energy and are ideal for dirty water applications. The optional Seal-A-Matic prevents run-off, puddling, and erosion caused by low head drainage. And most important, it's rugged and dependable, popping up on schedule again and again because of the multi-function wiper seal.