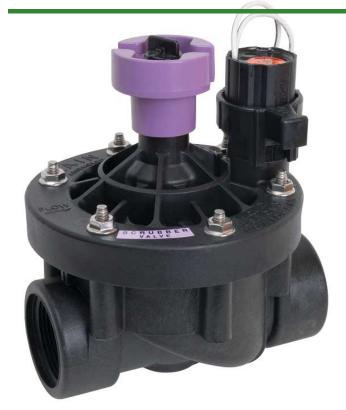

## Rain Bird Pesbr Reclaimed Water Electric Valve 24VAC Scrubber - 1-1/2"

**NPT** RGB33700

## Details

Durable chlorine-resistant valves for reclaimed water irrigation applications. A true reclaimed water irrigation valve, able to handle chlorine and other chemicals found in reclaimed water systems. PESB-R Series valves offer long life and efficient, troublefree performance - even in harsh reclaimed water applications. Constructed of heavy-duty, glass-filled nylon, these valves resist clogging and feature a patented scrubber to actively fight dirt, algae, and other particles from blocking the pilot flow.