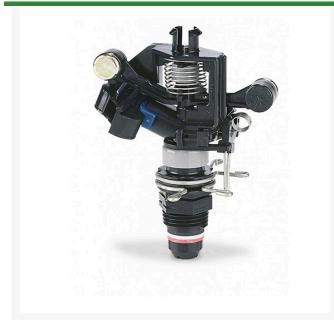

## **Details**

From the company that invented the first impact sprinkler, the 2045PJ Maxi-Bird is a rugged, high performance 1/2 inch riser mounted impact head that is ideal for watering slopes and large areas. Offering both full and part-circle operation and Rain Bird's unique Precision Jet tube design, the Maxi-Bird helps you save water and keep landscapes lush and green. Designed for a variety of uses where full circle sprinklers should not overthrow water into restricted areas. The body, arm, bearing sleeve and nipple are made of durable Delrin plastic.