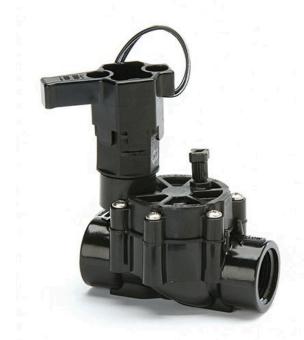

## Rain Bird DV Series Electric Valve 24VAC - 1" Fpt x Fpt

RGB72231

## **Details**

The Rain Bird DV/DVF valve is the premium valve product chosen by more professionals than any other valve on the market. Its long history of reliable performance makes it the natural choice for your landscape. Its consistent, problem-free performance means you can spend less time thinking about your irrigation system and more time enjoying your landscape. Use DV/DVF series valves in location where the use of a separate pressure vacuum breaker (PVB) or a double-check valve is required by city codes to protect against back flow. Check your local city codes to determine what type of valves are required. All Rain Bird residential valves work with any standard sprinkler timer. Accepts Rain Bird TBOS latching solenoid for use with most batteryoperated controllers. Not recommended for use with two-wire control systems.