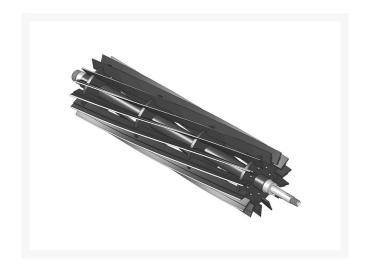

# **Reel - 14 Blade** R115-8255

#### **Details**

R&R Reel blades are manufactured from high carbon-boron alloy steel and then hardened to RC46-49 to match the temper of our bedknives and original equipment bedknives. All R&R Reels are cylindrically ground on bearing surfaces and then relief ground. Reels are then precision computer balanced for extended bearing and reel life. R&R Products Reels are guaranteed against defects in material and workmanship for the life of the reel under normal use.

- High Carbon-Boron Alloy Steel
- Cylindrically Ground on Bearing Surfaces
- Precision Computer Balanced