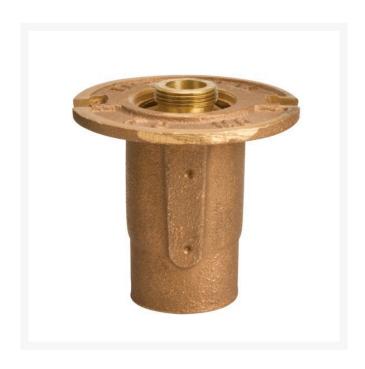

## Brass Spray Pop-Up Head - 1"

## **Details**

BRASS TOP FEATURES: Available in 1" or 2" pop-up action. Body constructed of cast red brass. Inner body and spindle machined from yellow brass. Metal-to-metal seating. BP-M and BPH-M accepts "M" series nozzles.

## **Specifications**

Manufacturer **R&R Products** Body Height 2.25 in Cap Diameter 2.25 in Inlet Size 1/2 in Material Brass Maximum Pressure 50 psi Pop-up Height 1 in Sprinkler Operating 15 - 30 psi

Range