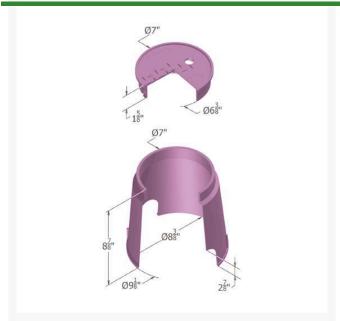

## **Details**

Carson Spec 8" line of valve boxes meet any of your engineering specification needs. They are ideal for turf applications. Features include 9" depth, rigid side walls, structural foam manufacturing process, HDPE (high-density polyethylene) construction, snap tight lid, lid finger hold, and UV inhibitors. Made in USA.

## **Specifications**

Manufacturer Carson Indicator RW Lid Color Purple Valve Box Depth 9 in