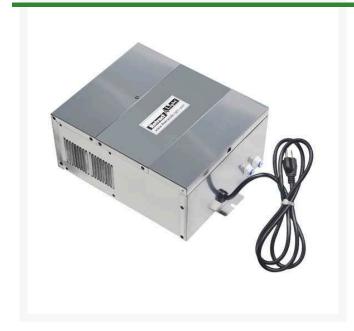

## **Retract-A-Light Controller - 36w Stainless Cabinet**

## **Details**

The control unit contains a transformer, 24-hour timer and compressor, and plugs into any standard 110 Volt electrical outlet (GFCI outlet is recommended). 36w controller supports up to 25 fixtures. For commercial applications, this heavyduty controller is recommended with its stainless steel cabinet and internal fan for pump and transformer cooling.

- Control unit includes transformer, 24-hour timer and compressor
- 36 watt
- Plug into standard 110 volt outlet
- Supports 25 light fixtures
- Stainless steel cabinet