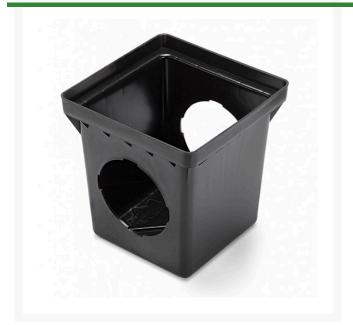

## Rain Bird 12 in Square Basin - 2 Outlet RGDB12S2

## Details

Manufactured from High-Density Polyethylene (HDPE). UV stabilized to protect from sun degradation. Use a 3" and 4" Basin Adapter to connect basin to 3" or 4" Corrugated Pipe and 3" or 4" Triple Wall Pipe. Use a 6" Basin Adapter to connect basin to 6" PVC Pipe (ASTM D2729 and ASTM D3034, SDR 35) and 6" Corrugated Pipe. Use a Basin Plug to plug unused outlets. Use 9" or 12" Square Basin Riser(s) to extend height of 9" and 12" Square Catch Basins by 6" in height, respectively. Includes a sump to allow sediment to settle in basin to minimize clogging of pipes. Includes four screw holes to enable grates to be secured to basin.