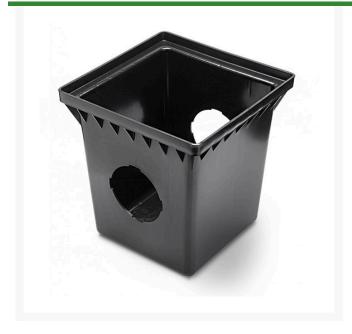

## Rain Bird 18 in Square Basin - 2 Outlet

RGDB18S2

## **Details**

Manufactured from High-Density Polyethylene (HDPE). UV stabilized to protect from sun degradation. Use a 3" and 4" Basin Adapter to connect basin to 3" or 4" Corrugated Pipe and 3" or 4" Triple Wall Pipe. Use a 6" Basin Adapter to connect basin to 6" PVC Pipe (ASTM D2729 and ASTM D3034, SDR 35) and 6" Corrugated Pipe. Use a Basin Plug to plug unused outlets. Use 9" or 12" Square Basin Riser(s) to extend height of 9" and 12" Square Catch Basins by 6" in height, respectively. Includes a sump to allow sediment to settle in basin to minimize clogging of pipes. Includes four screw holes to enable grates to be secured to basin.