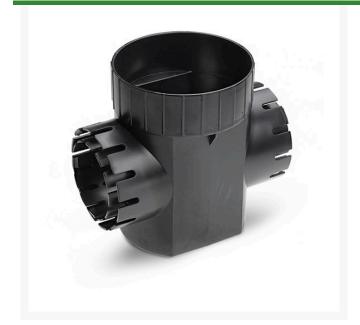

## Details

A Round Catch Basin is used to collect and discharge excess water in order to prevent potential damage to landscapes and property. This basin has either one or two universal outlets which can be used with 3" and 4" Sewer & Drain Pipe (ASTM D2729), 3" and 4" Corrugated Pipe, and 3" and 4" Triple Wall Pipe. This basin is designed to accept the 6" Round Flat, 6" Round Atrium, and 7" Square Universal grates, and includes a sump, which allows sediment to settle in the basin to minimize clogging of pipes.