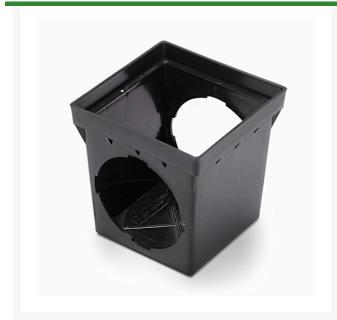

## Rain Bird 9 in Square Basin - 2 Outlet

RGDB9S2

## **Details**

Manufactured from High-Density Polyethylene (HDPE). UV stabilized to protect from sun degradation. Use a 3" and 4" Basin Adapter to connect basin to 3" or 4" Corrugated Pipe and 3" or 4" Triple Wall Pipe. Use a 6" Basin Adapter to connect basin to 6" PVC Pipe (ASTM D2729 and ASTM D3034, SDR 35) and 6" Corrugated Pipe. Use a Basin Plug to plug unused outlets. Use 9" or 12" Square Basin Riser(s) to extend height of 9" and 12" Square Catch Basins by 6" in height, respectively. Includes a sump to allow sediment to settle in basin to minimize clogging of pipes. Includes four screw holes to enable grates to be secured to basin.