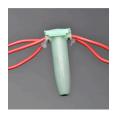

connectors on the market, Rain Bird's DBRY20 wire connectors are quick to install and provide reliable moisture sealing for controller and valve electrical connections you can count on. These are the only wire connectors you'll need! Avoid Call Backs -Locating and repairing a corroded wire splice costs your business time and money. Avoid unnecessary service call backs, use the Rain Bird DB Series Wire Connector for reliable connections. The Strain Relief

ensures wires are secure and won't pull apart.

gets the job done faster. Unlike other wire