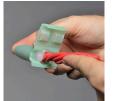

connectors on the market, Rain Bird's DBRY20 wire connectors are quick to install and provide reliable moisture sealing for controller and valve electrical connections you can count on. These are the only wire connectors you'll need! Avoid Call Backs -Locating and repairing a corroded wire splice costs your business time and money. Avoid unnecessary service call backs, use the Rain Bird DB Series Wire Connector for reliable connections. The Strain Relief

ensures wires are secure and won't pull apart.

gets the job done faster. Unlike other wire