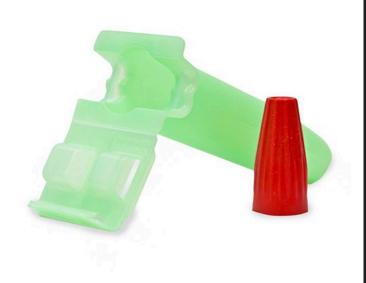

## Rain Bird DBRY20 Direct Bury - Red Yellow Wire Nut Bag/20 RGDBRY20

Details

Connections Made Easy. When your installation crew is making countless wire connections on a job site, why slow them down with unnecessary work steps? Using Rain Bird's DBRY20 Wire Connectors,

connectors on the market, Rain Bird's DBRY20 wire connectors are quick to install and provide reliable moisture sealing for controller and valve electrical connections you can count on. These are the only wire connectors you'll need! Avoid Call Backs -Locating and repairing a corroded wire splice costs your business time and money. Avoid unnecessary service call backs, use the Rain Bird DB Series Wire Connector for reliable connections. The Strain Relief

ensures wires are secure and won't pull apart.

gets the job done faster. Unlike other wire