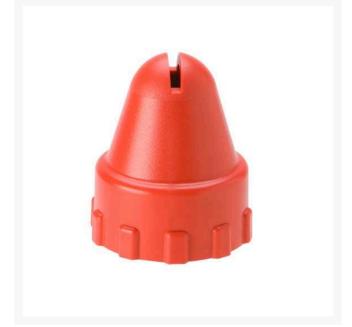

## Fanshot Nozzle - 20 gpm - Red Nozzle - 3/4" Hose Thread

RGDN075FS20

## Details

The Fan Shot is a slotted fan spray nozzle designed for various flows both with and without regulators. The Fan Shot is available in 3/4" and 1" models. All of the color coded nozzles can be purchased on regulated or non-regulated bodies, individually or in a combo kit.

- Slotted fan spray nozzle
- Designed for various flows both with and without regulators

## Specifications

| Manufacturer |
|--------------|
| Color        |
| Flow Rate    |
| Inlet Size   |

Signature Red 20 gpm 3/4 in