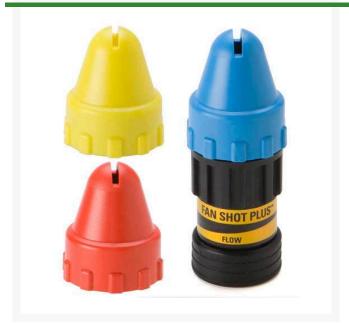

- Slotted fan spray nozzle
- Designed for various flows both with and without regulators
- 3 nozzle combination
- Economical High-Impact plastic construction
- Blue = 30 gpm, Red = 20 gpm, Yellow = 10 gpm