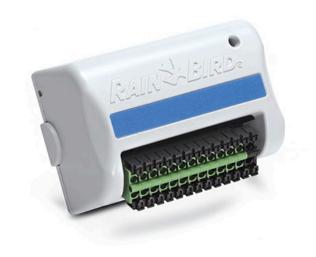

## Rain Bird Esp-Lx 12-STATION Module

- Adds 12 additional stations to Rain Bird ESP-LX Series modular controllers.
- Can be installed in any available slot.
- Hot-swappable 12-station expansion module can be installed without powering down the controller.
- Compatible with Rain Bird ESP-LXME, ESP-LXMEF and ESP-LX Basic series Irrigation controllers.