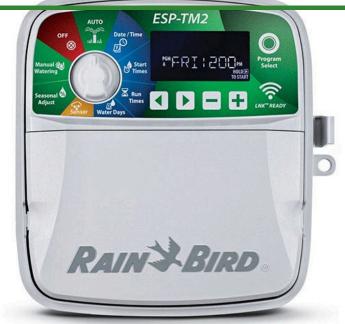

## **Details**

The ESP-TM2 irrigation controller is the perfect option for basic residential solutions. Building upon Rain Bird's legacy of The Intelligent Use of Water, this controller offers simple water saving features that you will actually use. With the flexibility of 3 programs and 4 start times available per program, you can tailor your watering schedule to your landscape's needs. The ESP-TM2 provides the Extra Simple Programming interface you are familiar with in a controller that is built to last! Best of all, you can upgrade the ESP-TM2 into a WiFi-enabled controller by simply installing a new LNK WiFi Module, without having to replace the entire unit.

- QUICK TO INSTALL Available in 4,6,8, and 12 station models. Suitable for indoor or outdoor installations. Factory installed outdoor rated power cord for your convenience.
- SIMPLE TO PROGRAM Quickly program a schedule in just 3 steps. 3 available programs with up to 4 start times each.
- WIFI CONNECTIVITY By simply plugging in a Rain Bird LNK WiFi Module (sold separately), users can access, operate and monitor their irrigation system.
- ADVANCED FEATURES Contractor Default allows you to easily save and restore your custom schedule. Delay Watering up to 14 days and automatically resume watering after the set delay has elapsed. Bypass Rain Sensor for any station gives you the ability to