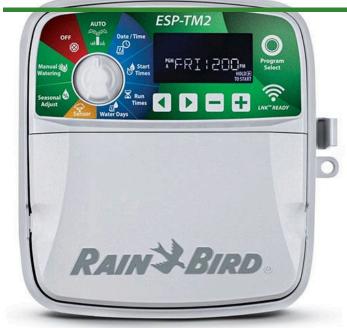

## Rain Bird ESP-TM2 Controller - 8 Station 120VAC

RGF44228

## **Details**

The ESP-TM2 irrigation controller is the perfect option for basic residential solutions. Building upon Rain Bird's legacy of The Intelligent Use of Water, this controller offers simple water saving features that you will actually use. With the flexibility of 3 programs and 4 start times available per program, you can tailor your watering schedule to your landscape's needs. The ESP-TM2 provides the Extra Simple Programming interface you are familiar with in a controller that is built to last! Best of all, you can upgrade the ESP-TM2 into a WiFi-enabled controller by simply installing a new LNK WiFi Module, without having to replace the entire unit.

- QUICK TO INSTALL Available in 4,6,8, and 12 station models. Suitable for indoor or outdoor installations. Factory installed outdoor rated power cord for your convenience.
- SIMPLE TO PROGRAM Quickly program a schedule in just 3 steps. 3 available programs with up to 4 start times each.
- WIFI CONNECTIVITY By simply plugging in a Rain Bird LNK WiFi Module (sold separately), users can access, operate and monitor their irrigation system.
- ADVANCED FEATURES Contractor Default allows you to easily save and restore your custom schedule. Delay Watering up to 14 days and automatically resume watering after the set delay has elapsed. Bypass Rain Sensor for any station gives you the ability to