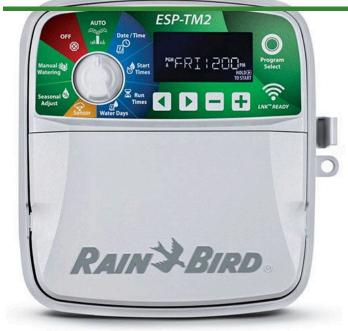

## Rain Bird ESP-TM2 Controller - 12 Station 120VAC

RGF44232

## **Details**

The ESP-TM2 irrigation controller is the perfect option for basic residential solutions. Building upon Rain Bird's legacy of The Intelligent Use of Water, this controller offers simple water saving features that you will actually use. With the flexibility of 3 programs and 4 start times available per program, you can tailor your watering schedule to your landscape's needs. The ESP-TM2 provides the Extra Simple Programming interface you are familiar with in a controller that is built to last! Best of all, you can upgrade the ESP-TM2 into a WiFi-enabled controller by simply installing a new LNK WiFi Module, without having to replace the entire unit.

- QUICK TO INSTALL Available in 4,6,8, and 12 station models. Suitable for indoor or outdoor installations. Factory installed outdoor rated power cord for your convenience.
- SIMPLE TO PROGRAM Quickly program a schedule in just 3 steps. 3 available programs with up to 4 start times each.
- WIFI CONNECTIVITY By simply plugging in a Rain Bird LNK WiFi Module (sold separately), users can access, operate and monitor their irrigation system.
- ADVANCED FEATURES Contractor Default allows you to easily save and restore your custom schedule. Delay Watering up to 14 days and automatically resume watering after the set delay has elapsed. Bypass Rain Sensor for any station gives you the ability to