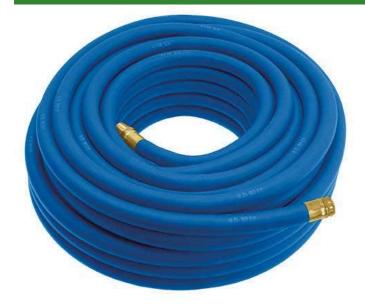

# Underhill UltraMax Water Hose Blue -1in x 50ft - 300 PSI Wp - 1200 PSI Burst Strength

RGH10-050B

### Details

All weather performance in an ultra flexible, lightweight hose. The UltraMax Blue is made of super heavy-duty, long-life, abrasion-resistant TPE material and is up to 45% lighter than comparable commercial quality hose. Features machined brass couplings. 1200 psi burst pressure. Blue.

- 1200 psi Bust Pressure
- Machined Brass Couplings
- Abrasive Resistant
- All Weather Performance
- Won't Scuff Turf on Greens