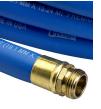

- 1200 psi Bust Pressure
- Machined Brass Couplings
- Abrasive Resistant
- All Weather Performance
- Won't Scuff Turf on Greens