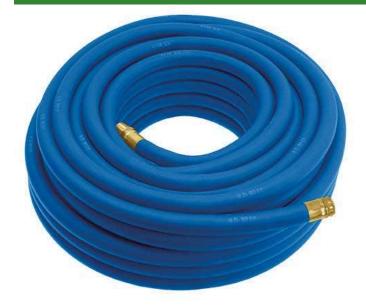

## Underhill UltraMax Water Hose Blue -1in x 75ft - 300 PSI Wp - 1200 PSI Burst Strength

RGH10-075B

## Details

All weather performance in an ultra flexible, lightweight hose. The UltraMax Blue is made of super heavy-duty, long-life, abrasion-resistant TPE material and is up to 45% lighter than comparable commercial quality hose. Features machined brass couplings. 1200 psi burst pressure. Blue.

- 1200 psi Bust Pressure
- Machined Brass Couplings
- Abrasive Resistant
- All Weather Performance
- Won't Scuff Turf on Greens