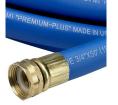

- 1200 psi Bust Pressure
- Machined Brass Couplings
- Abrasive Resistant
- All Weather Performance
- Won't Scuff Turf on Greens