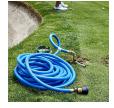

## Underhill UltraMax Water Hose Blue -1in x 75ft - 300 PSI Wp - 1200 PSI Burst Strength

RGH10-075B

## Details

All weather performance in an ultra flexible, lightweight hose. The UltraMax Blue is made of super heavy-duty, long-life, abrasion-resistant TPE material and is up to 45% lighter than comparable commercial quality hose. Features machined brass couplings. 1200 psi burst pressure. Blue.

- 1200 psi Bust Pressure
- Machined Brass Couplings
- Abrasive Resistant
- All Weather Performance
- Won't Scuff Turf on Greens

## Specifications

| Manufacturer | Underhill |
|--------------|-----------|
| Color        | Blue      |
| Hose Inside  | 1 in      |
| Diameter     |           |
| Hose Length  | 75 ft     |
| Weight (lbs) | 26 lb     |