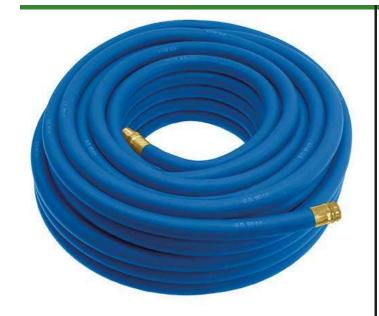

## Underhill UltraMax Water Hose Blue - 1in x 100ft - 300 PSI Wp - 1200 PSI Burst Strength

RGH10-100B

All weather performance in an ultra flexible, lightweight hose. The UltraMax Blue is made of super heavy-duty, long-life, abrasion-resistant TPE material and is up to 45% lighter than comparable commercial quality hose. Features machined brass couplings. 1200 psi burst pressure. Blue.

- 1200 psi Bust Pressure
- Machined Brass Couplings
- Abrasive Resistant
- All Weather Performance
- Won't Scuff Turf on Greens

**Specifications** 

Manufacturer Underhill
Color Blue
Hose Inside 1 in

Diameter