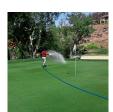

## Underhill UltraMax Water Hose Blue - 1in x 100ft - 300 PSI Wp - 1200 PSI Burst Strength

RGH10-100B

All weather performance in an ultra flexible, lightweight hose. The UltraMax Blue is made of super heavy-duty, long-life, abrasion-resistant TPE material and is up to 45% lighter than comparable commercial quality hose. Features machined brass couplings. 1200 psi burst pressure. Blue.

- 1200 psi Bust Pressure
- Machined Brass Couplings
- Abrasive Resistant
- All Weather Performance
- Won't Scuff Turf on Greens

**Specifications** 

Manufacturer Underhill
Color Blue
Hose Inside 1 in

Diameter