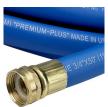

- 1200 psi Bust Pressure
- Machined Brass Couplings
- Abrasive Resistant
- All Weather Performance
- Won't Scuff Turf on Greens

**Specifications** 

Manufacturer Underhill
Color Blue
Hose Inside 1 in

Diameter