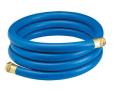

## Underhill UltraMax Blue Shortypro Hose - 1" x 10'

RGH10-10SP

## **Details**

No need to carry extra hose around when you do not need it. The ShortyPro Ultramax Blue Quick Cool/Wash Hose is an ultra-flexible lightweight hose made of super, heavy-duty, abrasion resistant TPE material. Reliable in all weather. Features machined brass couplings. 1200 psi burst pressure. 1" x 10' Length.

- Ultraflexible lightweight hose
- 1200 psi burst
- Machined brass couplings
- All weather performance
- Abrasive resistant
- 1in diameter with 10ft length

## **Specifications**

Manufacturer Underhill
Color Blue
Hose Inside 1 in
Diameter

Hose Length 10 ft

**TURF Handels GmbH** 

Am Hartboden 48 Gratkorn, 8101 +43 3124 29064-17

https://turf.rrproducts.com/