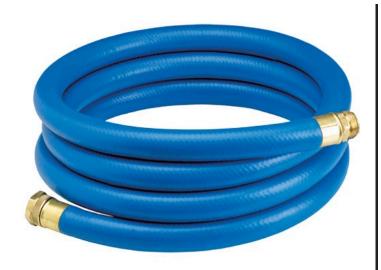

## Underhill UltraMax Blue Shortypro Hose - 1" x 10'

RGH10-10SP

## **Details**

No need to carry extra hose around when you do not need it. The ShortyPro Ultramax Blue Quick Cool/Wash Hose is an ultra-flexible lightweight hose made of super, heavy-duty, abrasion resistant TPE material. Reliable in all weather. Features machined brass couplings. 1200 psi burst pressure. 1" x 10' Length.

- Ultraflexible lightweight hose
- 1200 psi burst
- Machined brass couplings
- All weather performance
- Abrasive resistant
- 1in diameter with 10ft length

## **Specifications**

Manufacturer Underhill
Color Blue
Hose Inside 1 in
Diameter

Hose Length 10 ft

**TURF Handels GmbH** 

Am Hartboden 48 Gratkorn, 8101 +43 3124 29064-17

https://turf.rrproducts.com/