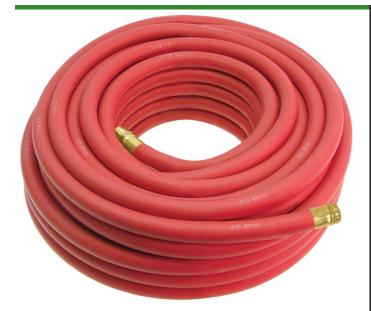

## Underhill UltraMax Water Hose Red -1in x 125ft - 200 PSI Wp - 800 PSI Burst Strength

RGH10-125

## Details

Featuring outstanding durability and performance, Underhill UltraMax Red hose employs the highest standard of precision engineering in design and manufacturing. UltraMax Red is the ultimate choice for long life under heavy use, made of EPDM synthetic rubber and reinforced with spiral synthetic yarn for extra strength under high working pressure. SUPER STRONG-HEAVY Please note: This product is considered either bulky or otherwise restricted from shipment by air, and will only be shipped ground freight.

- 800 Psi Burst Pressure Rating
- Heavy Duty Long Life
- Abrasive Resistant
- 3/4" & 1" sizes
- 50', 75' & 100', 125' lengths