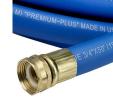

## Details

All weather performance in an ultra flexible, lightweight hose. The UltraMax Blue is made of super heavy-duty, long-life, abrasion-resistant TPE material and is up to 45% lighter than comparable commercial quality hose. Features machined brass couplings. 1200 psi burst pressure. Blue.

- 1200 psi Bust Pressure
- Machined Brass Couplings
- Abrasive Resistant
- All Weather Performance
- Won't Scuff Turf on Greens