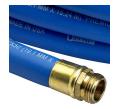

## Details

All weather performance in an ultra flexible, lightweight hose. The UltraMax Blue is made of super heavy-duty, long-life, abrasion-resistant TPE material and is up to 45% lighter than comparable commercial quality hose. Features machined brass couplings. 1200 psi burst pressure. Blue.

- 1200 psi Bust Pressure
- Machined Brass Couplings
- Abrasive Resistant
- All Weather Performance
- Won't Scuff Turf on Greens