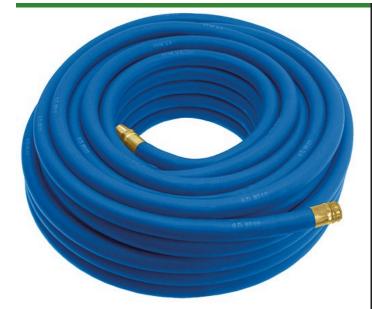

## Underhill UltraMax Water Hose Blue -1in x 125ft - 300 PSI - Wp - 1200 PSI Burst Strength

RGH10-125B

## Details

All weather performance in an ultra flexible, lightweight hose. The UltraMax Blue is made of super heavy-duty, long-life, abrasion-resistant TPE material and is up to 45% lighter than comparable commercial quality hose. Features machined brass couplings. 1200 psi burst pressure. Blue.

- 1200 psi Bust Pressure
- Machined Brass Couplings
- Abrasive Resistant
- All Weather Performance
- Won't Scuff Turf on Greens