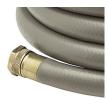

## **Details**

This Contractors Choice 500 psi. lightweight landscape/professional hose is ultra-flexible, crush-proof and features machined brass couplings. Manufactured of heavy duty TPE material for abrasion, weather resistance and durability. Ideal for clubhouse and commercial landscape applications. Available in 5/8"or 3/4". Commercial grade. 125 psi operating pressure. 500 psi burst pressure. Made in U.S.A.