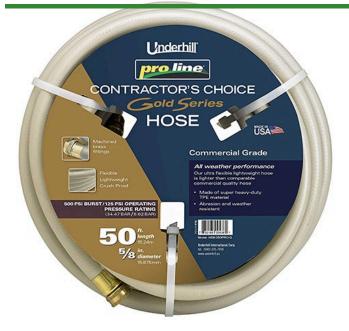

## Underhill ProLine Water Hose Gold 5/8in x 50ft Length - 125 PSI Wp - 500 PSI Burst Strength

RGH58-050PRO-G

## **Details**

This Contractors Choice 500 psi. lightweight landscape/professional hose is ultra-flexible, crush-proof and features machined brass couplings. Manufactured of heavy duty TPE material for abrasion, weather resistance and durability. Ideal for clubhouse and commercial landscape applications. Available in 5/8"or 3/4". Commercial grade. 125 psi operating pressure. 500 psi burst pressure. Made in U.S.A.

## **Specifications**

Manufacturer Underhill Hose Length 50 ft Weight (lbs) 9 lb

**TURF Handels GmbH** 

Am Hartboden 48 Gratkorn, 8101 +43 3124 29064-17

https://turf.rrproducts.com/