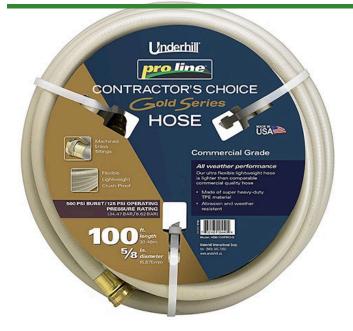

## Underhill ProLine Water Hose Gold 5/8in x 100ft Length - 125 PSI Wp - 500 PSI Burst Strength

RGH58-100PRO-G

## **Details**

This Contractors Choice 500 psi. lightweight landscape/professional hose is ultra-flexible, crush-proof and features machined brass couplings. Manufactured of heavy duty TPE material for abrasion, weather resistance and durability. Ideal for clubhouse and commercial landscape applications. Available in 5/8"or 3/4". Commercial grade. 125 psi operating pressure. 500 psi burst pressure. Made in U.S.A.

## **Specifications**

Manufacturer Underhill Hose Length 100 ft Weight (lbs) 17 lb

**TURF Handels GmbH** 

Am Hartboden 48 Gratkorn, 8101 +43 3124 29064-17

https://turf.rrproducts.com/