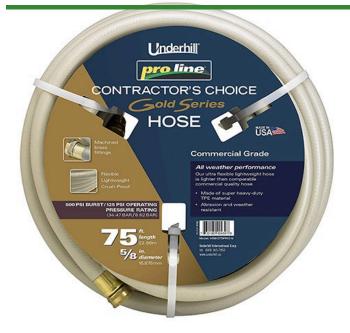

## Underhill ProLine Water Hose Gold 5/8in x 75ft Length - 125 PSI Wp - 500 PSI Burst Strength

RGH58-075PRO-G

## **Details**

This Contractors Choice 500 psi. lightweight landscape/professional hose is ultra-flexible, crush-proof and features machined brass couplings. Manufactured of heavy duty TPE material for abrasion, weather resistance and durability. Ideal for clubhouse and commercial landscape applications. Available in 5/8"or 3/4". Commercial grade. 125 psi operating pressure. 500 psi burst pressure. Made in U.S.A.

## **Specifications**

Manufacturer Underhill Hose Length 75 ft Weight (lbs) 13 lb

**TURF Handels GmbH** 

Am Hartboden 48 Gratkorn, 8101 +43 3124 29064-17

https://turf.rrproducts.com/