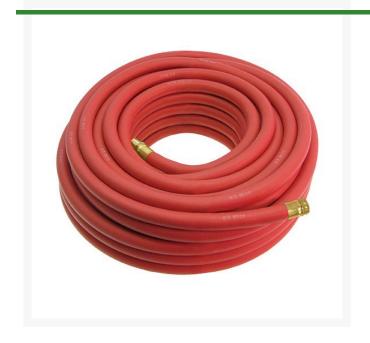

## **Underhill UltraMax Water Hose Red -**3/4in x 50ft - 200 PSI Wp - 800 PSI Burst Strength

RGH75-050

## **Details**

Featuring outstanding durability and performance, Underhill UltraMax Red hose employs the highest standard of precision engineering in design and manufacturing. UltraMax Red is the ultimate choice for long life under heavy use, made of EPDM synthetic rubber and reinforced with spiral synthetic yarn for extra strength under high working pressure. SUPER STRONG-HEAVY

- 800 Psi Burst Pressure Rating
- Heavy Duty Long Life
- Abrasive Resistant
- 3/4" & 1" sizes
- 50', 75' & 100', 125' lengths

## **Specifications**

Manufacturer Underhill Hose Inside .75 in

Diameter

50 ft Hose Length

**TURF Handels GmbH** 

+43 3124 29064-17

https://turf.rrproducts.com/