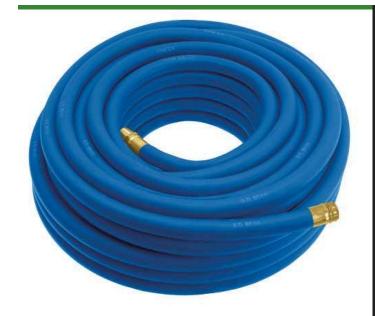

## Underhill UltraMax Water Hose Blue - 3/4in x 50ft - 300 PSI Wp - 1200 PSI Burst Strength

RGH75-050B

## **Details**

All weather performance in an ultra flexible, lightweight hose. The UltraMax Blue is made of super heavy-duty, long-life, abrasion-resistant TPE material and is up to 45% lighter than comparable commercial quality hose. Features machined brass couplings. 1200 psi burst pressure. Blue.

- 1200 psi Bust Pressure
- Machined Brass Couplings
- Abrasive Resistant
- All Weather Performance
- Won't Scuff Turf on Greens

## **Specifications**

Manufacturer Underhill
Color Blue
Hose Inside .75 in
Diameter
Hose Length 50 ft

Hose Length 50 ft Weight (lbs) 13 lb

**TURF Handels GmbH** 

Am Hartboden 48 Gratkorn, 8101 +43 3124 29064-17