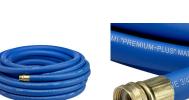

## **Details**

All weather performance in an ultra flexible, lightweight hose. The UltraMax Blue is made of super heavy-duty, long-life, abrasion-resistant TPE material and is up to 45% lighter than comparable commercial quality hose. Features machined brass couplings. 1200 psi burst pressure. Blue.

- 1200 psi Bust Pressure
- Machined Brass Couplings
- Abrasive Resistant
- All Weather Performance
- Won't Scuff Turf on Greens