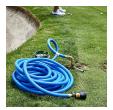

## Underhill UltraMax Water Hose Blue - 3/4in x 75ft - 300 PSI Wp - 1200 PSI Burst Strength

RGH75-075B

All weather performance in an ultra flexible, lightweight hose. The UltraMax Blue is made of super heavy-duty, long-life, abrasion-resistant TPE material and is up to 45% lighter than comparable commercial quality hose. Features machined brass couplings. 1200 psi burst pressure. Blue.

- 1200 psi Bust Pressure
- Machined Brass Couplings
- Abrasive Resistant
- All Weather Performance
- Won't Scuff Turf on Greens

**Specifications** 

Manufacturer Underhill Color Blue Hose Inside .75 in

Diameter

Hose Length 75 ft Weight (lbs) 20 lb

**TURF Handels GmbH** 

Am Hartboden 48 Gratkorn, 8101 +43 3124 29064-17

https://turf.rrproducts.com/