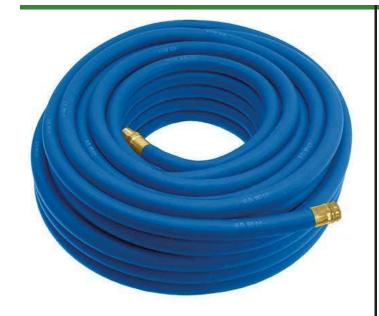

## Underhill UltraMax Water Hose Blue - 3/4in x 75ft - 300 PSI Wp - 1200 PSI Burst Strength

RGH75-075B

All weather performance in an ultra flexible, lightweight hose. The UltraMax Blue is made of super heavy-duty, long-life, abrasion-resistant TPE material and is up to 45% lighter than comparable commercial quality hose. Features machined brass couplings. 1200 psi burst pressure. Blue.

- 1200 psi Bust Pressure
- Machined Brass Couplings
- Abrasive Resistant
- All Weather Performance
- Won't Scuff Turf on Greens

**Specifications** 

Manufacturer Underhill Color Blue Hose Inside .75 in

Diameter