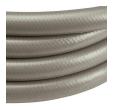

## **Details**

This Contractors Choice 500 psi. lightweight landscape/professional hose is ultra-flexible, crush-proof and features machined brass couplings. Manufactured of heavy duty TPE material for abrasion, weather resistance and durability. Ideal for clubhouse and commercial landscape applications. Available in 5/8"or 3/4". Commercial grade. 125 psi operating pressure. 500 psi burst pressure. Made in U.S.A.