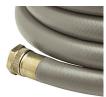

## **Details**

This Contractors Choice 500 psi. lightweight landscape/professional hose is ultra-flexible, crush-proof and features machined brass couplings. Manufactured of heavy duty TPE material for abrasion, weather resistance and durability. Ideal for clubhouse and commercial landscape applications. Available in 5/8"or 3/4". Commercial grade. 125 psi operating pressure. 500 psi burst pressure. Made in U.S.A.