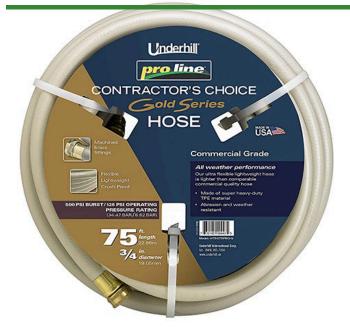

## Underhill ProLine Water Hose Gold - 3/4in x 75ft - 125 PSI Wp - 500 PSI Burst Strength

RGH75-075PRO-G

## **Details**

This Contractors Choice 500 psi. lightweight landscape/professional hose is ultra-flexible, crush-proof and features machined brass couplings. Manufactured of heavy duty TPE material for abrasion, weather resistance and durability. Ideal for clubhouse and commercial landscape applications. Available in 5/8"or 3/4". Commercial grade. 125 psi operating pressure. 500 psi burst pressure. Made in U.S.A.

## **Specifications**

Manufacturer Underhill Hose Length 75 ft Weight (lbs) 16 lb

**TURF Handels GmbH** 

Am Hartboden 48 Gratkorn, 8101 +43 3124 29064-17

https://turf.rrproducts.com/