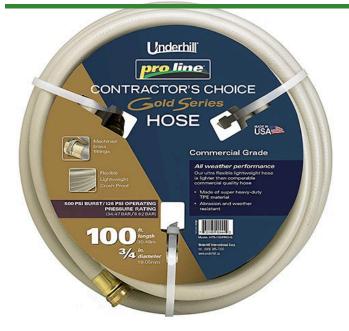

## **Underhill ProLine Water Hose Gold** 3/4in x 100ft - 125 PSI Wp - 500 PSI Burst Strength

RGH75-100PRO-G

## **Details**

This Contractors Choice 500 psi. lightweight landscape/professional hose is ultra-flexible, crush-proof and features machined brass couplings. Manufactured of heavy duty TPE material for abrasion, weather resistance and durability. Ideal for clubhouse and commercial landscape applications. Available in 5/8"or 3/4". Commercial grade. 125 psi operating pressure. 500 psi burst pressure. Made in U.S.A.