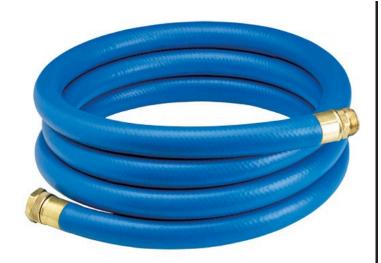

## **Underhill UltraMax Blue Shortypro** Hose - 3/4" x 10'

**RGH75-10SP** 

## **Details**

No need to carry extra hose around when you do not need it. The ShortyPRO Ultramax Blue Quick Cool/Wash Hose is an ultra-flexible lightweight hose made of super, heavy-duty, abrasion resistant TPE material. Features machined brass couplings. 1200 psi burst pressure. 3/4" x 10' Length.

- Ultraflexible lightweight hose
- 1200 psi burst
- Machined brass couplings
- All weather performance
- Abrasive resistant