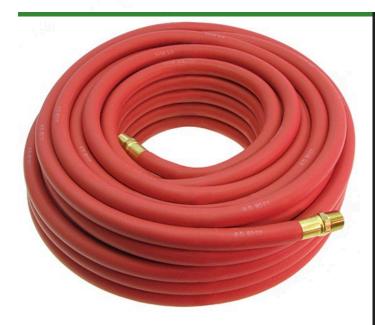

## Underhill UltraMax Water Hose Red - 3/4in x 125ft - 200 PSI Wp - 800 PSI Burst Strength

RGH75-125

## **Details**

Featuring outstanding durability and performance, Underhill UltraMax Red hose employs the highest standard of precision engineering in design and manufacturing. UltraMax Red is the ultimate choice for long life under heavy use, made of EPDM synthetic rubber and reinforced with spiral synthetic yarn for extra strength under high working pressure. SUPER STRONG-HEAVY

- 800 Psi Burst Pressure Rating
- Heavy Duty Long Life
- Abrasive Resistant
- 3/4" & 1" sizes
- 50', 75' & 100', 125' lengths

**Specifications** 

Manufacturer

Underhill

**TURF Handels GmbH** Am Hartboden 48 Gratkorn, 8101 +43 3124 29064-17