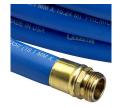

## Details

All weather performance in an ultra flexible, lightweight hose. The UltraMax Blue is made of super heavy-duty, long-life, abrasion-resistant TPE material and is up to 45% lighter than comparable commercial quality hose. Features machined brass couplings. 1200 psi burst pressure. Blue.

- 1200 psi Bust Pressure
- Machined Brass Couplings
- Abrasive Resistant
- All Weather Performance
- Won't Scuff Turf on Greens