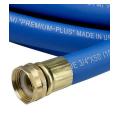

## Details

All weather performance in an ultra flexible, lightweight hose. The UltraMax Blue is made of super heavy-duty, long-life, abrasion-resistant TPE material and is up to 45% lighter than comparable commercial quality hose. Features machined brass couplings. 1200 psi burst pressure. Blue.

- 1200 psi Bust Pressure
- Machined Brass Couplings
- Abrasive Resistant
- All Weather Performance
- Won't Scuff Turf on Greens